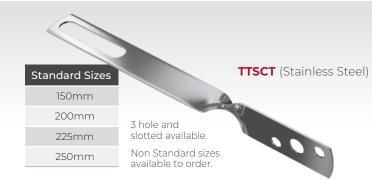

### **Clasp Ties**

This product is designed to restrain masonry to vertical structures. Three holes for screwfix, bolting or shotfiring and safety end detail for embedment. Manufactured in Stainless steel.